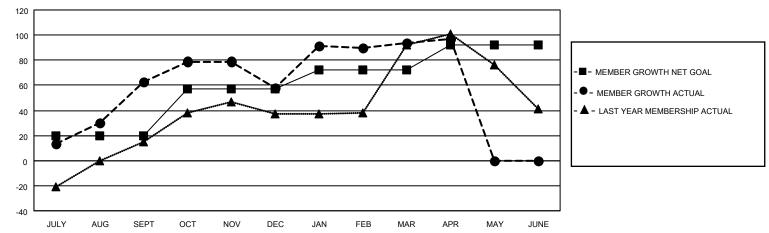

### GOALS AND ACTUAL MEMBERS CUMULATIVE

| DROPPED CLUBS: 0 |     | 22 CLUBS OF 33 ADDED 1 OR<br>MORE NEW MEMBERS | GENDER DISTRIBUTION                 |           |  |
|------------------|-----|-----------------------------------------------|-------------------------------------|-----------|--|
|                  |     | MORE NEW MEMBERS                              | MALE 611 (48.69%)                   |           |  |
|                  |     |                                               | FEMALE 639 (50.92%)                 |           |  |
| DROPPED MEMBERS  |     |                                               | NON BINARY                          | 0 (0.00%) |  |
|                  | 4.5 |                                               | PREFER NOT TO ANSWER                | 5 (0.40%) |  |
| DECEASED         | 15  |                                               |                                     |           |  |
| CLUB CANCELLED   | 0   | CLICK HERE FOR CUMULATIVE                     | TOTAL FAMILY UNIT MEMBERS 248       |           |  |
| OTHER            | 69  | MEMBERSHIP DATA                               |                                     |           |  |
| TOTAL            | 84  |                                               | FAMILY MEMBERS PAYING HALF DUES 130 |           |  |
|                  |     |                                               |                                     |           |  |